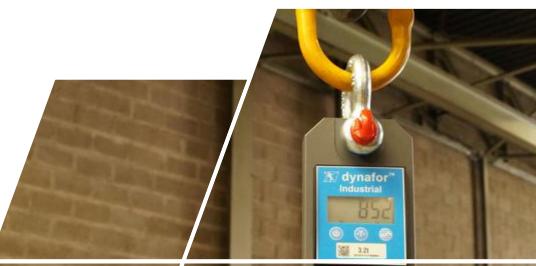

## industrial dynamometer series

Featuring an integrated display, the Dynafor® Industrial load indicator provides precision with an accuracy of 0.3% of measuring range. It is suitable for the non-exhaustive following applications:

### **ERGONOMICS**

- Angular ends: reduce the risk of snagging during lifting operations
- Good readability: height of digits on the LCD: % in. 18 mm

### **TECHNICAL CHARACTERISTICS**

- Capacities from 2,000 to 40,000 lb. (1,000 to 20,000 kg)
- High precision: ± 0.3% of measuring range
- Supplied in plastic case with foam wedge
- Units: kg, daN, lb.
- Battery life: 350 hours
- Indication of battery discharge status