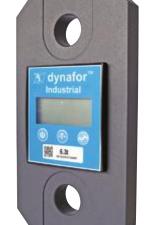

### **QUALITY**

- Rugged and lightweight
- Integrated LCD screen
- Screen protected by strong protections side and front

### **ERGONOMICS**

- Angular ends: reduce the risk of snagging during lifting operations
- Good readability: height of digits on the LCD: % in. 18 mm