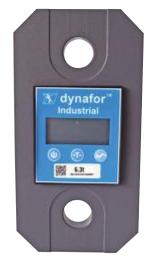

Dynafor® Industrial

industrial dynamometer series

# **Dynafor** Industrial

## industrial dynamometer series

Featuring an integrated display, the Dynafor® Industrial load indicator provides precision with an accuracy of 0.3% of measuring range. It is suitable for the non-exhaustive following applications:

### **QUALITY**

- Rugged and lightweight
- Integrated LCD screen
- Screen protected by strong protections side and front

### **ERGONOMICS**

- Angular ends: reduce the risk of snagging during lifting operations
- Good readability: height of digits on the LCD: % in. 18 mm